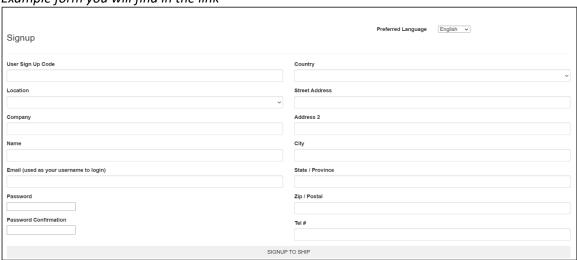

Complete the fields in the link online (Example below) set up your own user id and login. This will give you access to the LJS FedEx Rates and web-based shipping system to process your shipments. Payment set up is based on Credit Card.

## After registration, you can LOGIN:

- 1. www.2Ship.com
- 2. Click LOGIN from the top menu
- 3. Username is your email
- 4. Password: the one you entered during signup

Example form you will find in the link